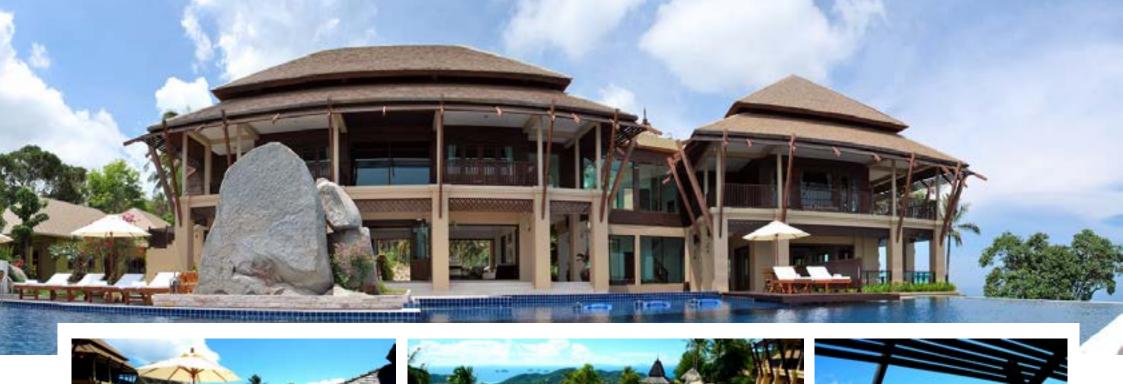

For Sale - A unique 6 bedroomed estate with breathtaking sea views. Set in 2.5 acres of totally private and secure grounds in Koh Samui, Thailand

#### ACCOMMODATION

A truly stunning and opulent property. There are 5 buildings across the property, including 6 air conditioned guest bedroom suites, all with dressing rooms, desk space, mini bar and safes, sea views and private terraces. Master suite is 181 sqm. 2 bedrooms have their own spa treatment wet room.

## DESCRIPTION

An exceptional estate, with breathtaking sea views. It is 210 meters above sea level, easily accessible through manned security gates and a wide private concrete road . From its totally secluded and mountain top position, the majestic backdrop of the mountains on the Mainland of Thailand can be clearly seen. Close to sandy beaches and local islands of Southern Koh Samui. The estate is not overlooked ,and is nestled into a ridge of hills ,looking over lush vegetation and coconut plantations.

The estate provides a magnificent, opulent private residence with an option to significant rental potential at the high end of the market. The fully equipped Spa is an attractive bonus to potential renters. We were awarded 'The best exclusive use property 2015' from Conde Nast.