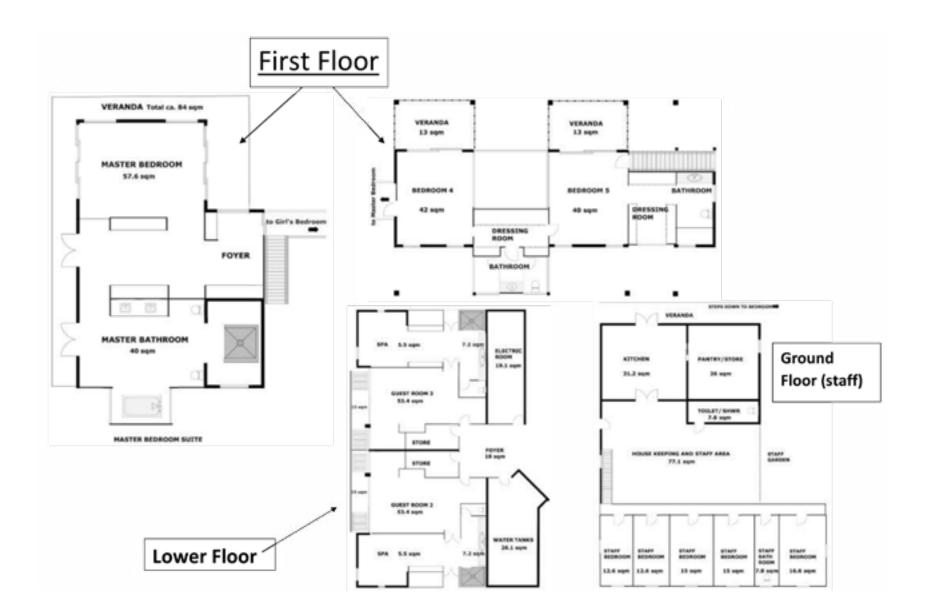

#### ACCOMMODATION

A truly stunning and opulent property. There are 5 buildings across the property, including 6 air conditioned guest bedroom suites, all with dressing rooms, desk space, mini bar and safes, sea views and private terraces. Master suite is 181 sqm. 2 bedrooms have their own spa treatment wet room.

Bar with pantry kitchen area, dining and living room family and media room with library / five separate staff quarters with 5 bedrooms and 2 bathrooms / commercial kitchen/ spa and fitness with steam , sauna, gym, jacuzzi ,yoga sala / storage rooms/ parking area/ 300sqm Infinity edge swimming pool ,with a sunken pool bar and 3 jacuzzi sunbeds / lots of outside decking areas for sunbathing and relaxing.

It could also be developed into an exclusive boutique hotel and health spa retreat (can build 40-50 more rooms on the existing land.) Freehold land title. Hotel licence. The current construction occupies 50% of the land plot. The build size is approximately

2,100 square meters(21,000 square feet).The estate is serviced by completed infrastructure. Security, concrete access roads, electricity, water and fibre optics are supplied underground. It is an area of outstanding natural beauty.