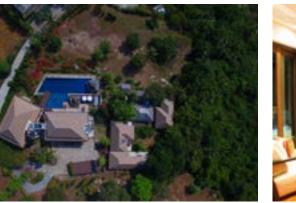

#### ACCOMMODATION

A truly stunning and opulent property. There are 5 buildings across the property, including 6 air conditioned guest bedroom suites, all with dressing rooms, desk space, mini bar and safes, sea views and private terraces. Master suite is 181 sqm. 2 bedrooms have their own spa treatment wet room.

Bar with pantry kitchen area, dining and living room family and media room with library / five separate staff quarters with 5 bedrooms and 2 bathrooms / commercial kitchen/ spa and fitness with steam , sauna, gym, jacuzzi ,yoga sala / storage rooms/ parking area/ 300sqm Infinity edge swimming pool ,with a sunken pool bar and 3 jacuzzi sunbeds / lots of outside decking areas for sunbathing and relaxing.