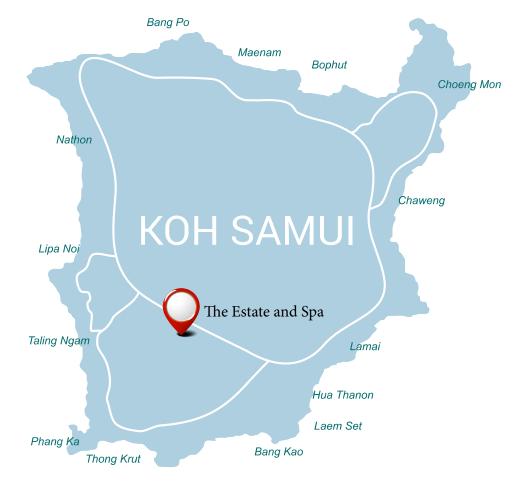

pies 50% of the land plot. The build size is approximately



2,100 square meters(21,000 square feet).The estate is serviced by completed infrastructure. Security, concrete access roads, electricity, water and fibre optics are supplied underground. It is an area of outstanding natural beauty.

Koh Samui is a tropical island situated off the East coast of Thailand and is the largest of an archipelago of more than 80 islands with coconut palms and white sandy beaches. It has built up a reputation as a small tropical paradise and a premier holiday, spa and medical destination. Climate is tropical, all year, with temperatures from 25 to 36 degrees depending upon the time of the year.







# VIEWS FROM THE ESTATE/LOCAL BEACHES







## LOCATION

GPS: Latitude 9.434600 Longitude 99.958400















#### ON OFFER

For Sale – the finished luxury property and land, on 6 rai plot (9,600sqm) Existing Build area 2100sqm. Undeveloped land area 4800sqm (1.25 acres).

Price offers in the region of \$US 5,000,000.

#### Contact

PLEASE CONTACT YOUR AGENT