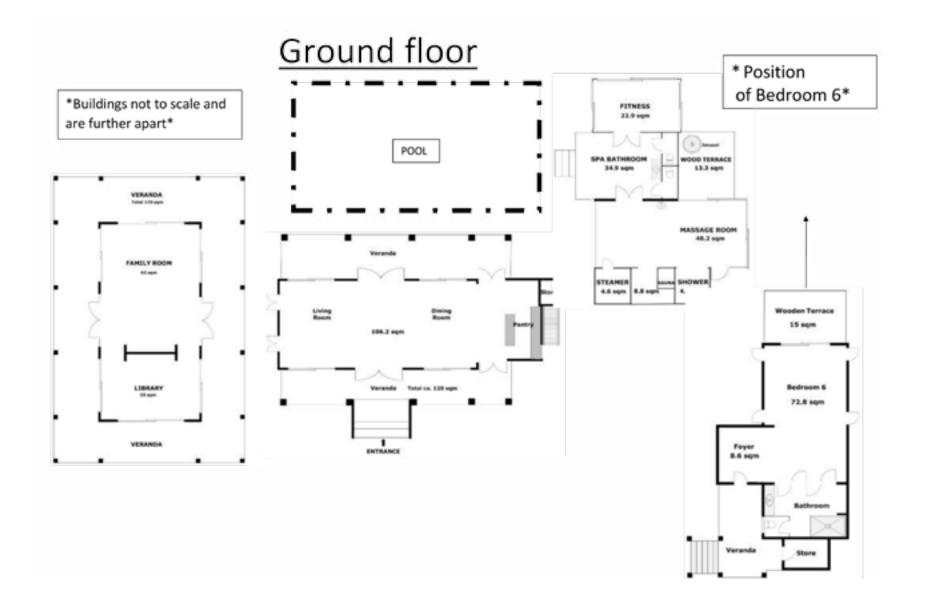

#### ACCOMMODATION

A truly stunning and opulent property. There are 5 buildings across the property, including 6 air conditioned guest bedroom suites, all with dressing rooms, desk space, mini bar and safes, sea views and private terraces. Master suite is 181 sqm. 2 bedrooms have their own spa treatment wet room.

Bar with pantry kitchen area, dining and living room family and media room with library / five separate staff quarters with 5 bedrooms and 2 bathrooms / commercial kitchen/ spa and fitness with steam , sauna, gym, jacuzzi ,yoga sala / storage rooms/ parking area/ 300sqm Infinity edge swimming pool ,with a sunken pool bar and 3 jacuzzi sunbeds / lots of outside decking areas for sunbathing and relaxing.

It could also be developed into an exclusive boutique hotel and health spa retreat (can build 40-50 more rooms on the existing land.) Freehold land title. Hotel licence. The current construction occupies 50% of the land plot. The build size is approximately

2,100 square meters(21,000 square feet).The estate is serviced by completed infrastructure. Security, concrete access roads, electricity, water and fibre optics are supplied underground. It is an area of outstanding natural beauty.