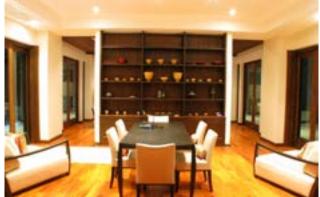

Bar with pantry kitchen area, dining and living room family and media room with library / five separate staff quarters with 5 bedrooms and 2 bathrooms / commercial kitchen/ spa and fitness with steam , sauna, gym, jacuzzi ,yoga sala / storage rooms/ parking area/ 300sqm Infinity edge swimming pool ,with a sunken pool bar and 3 jacuzzi sunbeds / lots of outside decking areas for sunbathing and relaxing.