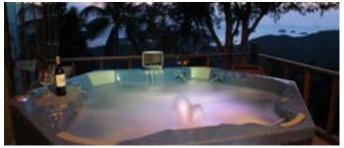

Bar with pantry kitchen area, dining and living room family and media room with library / five separate staff quarters with 5 bedrooms and 2 bathrooms / commercial kitchen/ spa and fitness with steam , sauna, gym, jacuzzi ,yoga sala / storage rooms/ parking area/ 300sqm Infinity edge swimming pool ,with a sunken pool bar and 3 jacuzzi sunbeds / lots of outside decking areas for sunbathing and relaxing.