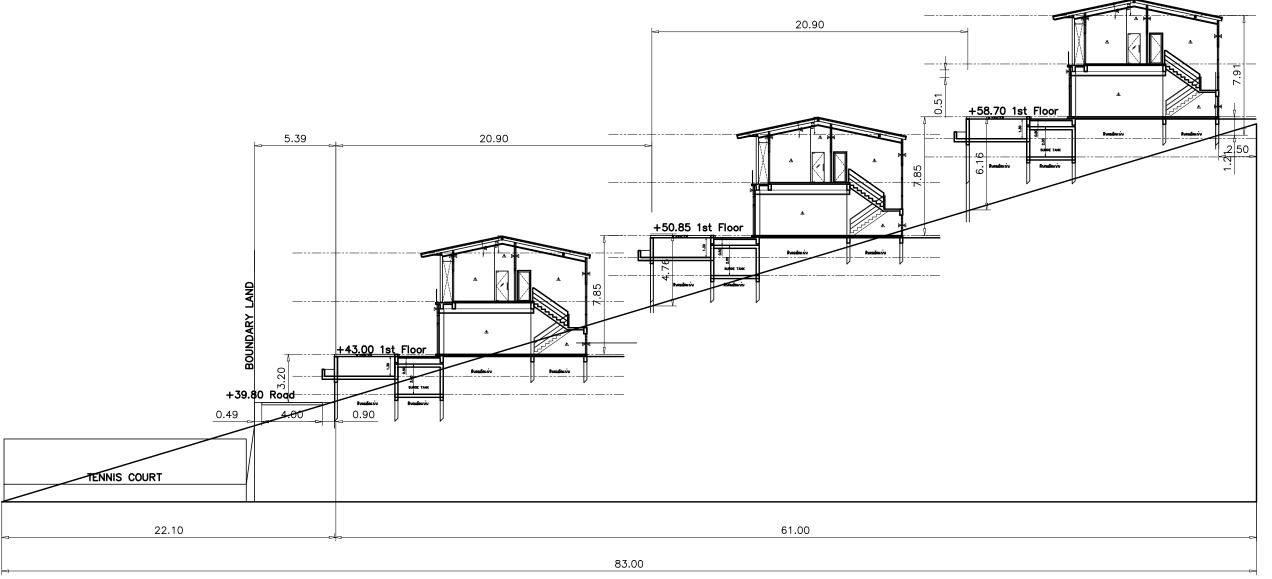

| SECTION | А |         |
|---------|---|---------|
| SCALE   | - | 1 : 250 |

| architect studio > | architectural design   |
|--------------------|------------------------|
| development are    | chitectural renovation |
| architectural cour |                        |
| building study     | architectural product  |

| Notes.                              |    |
|-------------------------------------|----|
|                                     | _  |
|                                     |    |
|                                     |    |
|                                     |    |
|                                     |    |
| Architect.                          |    |
|                                     | 26 |
| ธีรวิทย์ นิลลุก กลถ.113             |    |
|